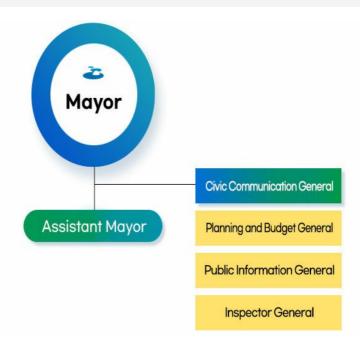

### **Organization**

Administrative organization consists of a mayor, an assistant mayor, 6 bureaus (4 head quarters, 38 departments), general council office (1 bureau, 4 services), 2 affiliated agencies (8 departments), general public office (2 teams, 6 departments), 1 branch office, and 27 eup, myeon, and dong.