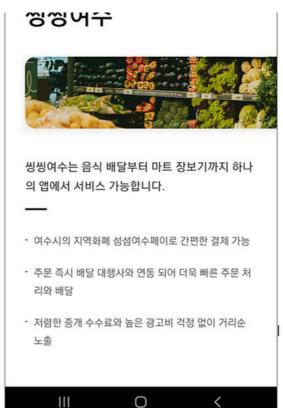

The public delivery app "Ssing-Ssing Yeosu," developed by Yeosu City (Mayor Kwon Obong) to ease the burden on local small business owners, was launched on the 15th.

According to the city, the Android app was released first, and the iPhone (iOS) version will be available from April due to US certification for the app.

'Ssing-Ssing Yeosu' has an order fee of 1.9% of the order amount, which is cheaper than private delivery apps. There are no additional incidental expenses such as signup fees and advertisement fees, so 504 affiliates have signed up so far.

As a launch event, we are offering a 3,000 won discount on the first order, and we plan to increase the number of affiliates and app users with an additional discount event in April. In particular, it is possible to pay with the paper-made or card-style Yeosu Love Gift Certificate, which is sold at a 6-10% discount to revitalize the local economy. With that, you can enjoy discounts and 30% income deduction in year-end tax adjustment.