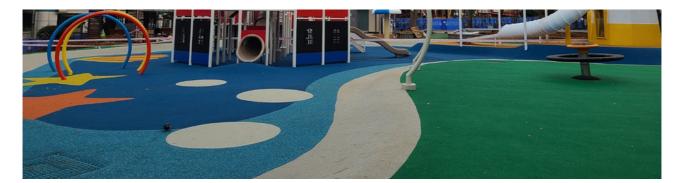

## The "Second Ainarae Playground" opens in Yeomun Park

2023.02.16 13:47 Views 149 Registrar Administrator

The "Second Ainarae Playground" opens in Yeomun Park It will be operated starting on the 20th and is equipped with a barrier-free playground, water play facilities, and even a deck resting area

The "Second Ainarae Playground" opens in Yeomun Park on the 20th.

According to Yeosu-si, the "Second Ainarae Playground" has 16 barrier-free play facilities of 13 types, including a combined play area and slide, as well as water toys, toilets, showers, and a resting area, and it can accommodate more than 200 children at once.

Children under the age of six are not permitted to enter, and those under the age of six must be accompanied by an adult.

The water play facilities are only available between July and August.

"The "Second Ainarae Playground," created with the support for Dongdong Ainarae Playground, is equipped with water play facilities to create a space where children can play in nature during all four seasons," an official from Yeosu-si said, "Ainarae Playground is expected to help Yeosu become a happy city for raising children."