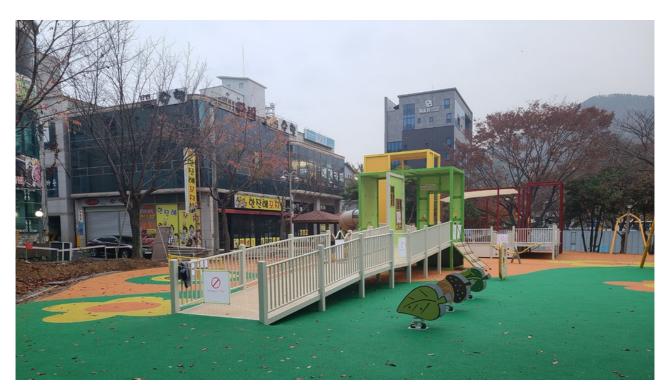

## The "Second Ainarae Playground" opens in Yeomun Park

2023.02.16 13:47 Views 149 Registrar Administrator

The "Second Ainarae Playground" opens in Yeomun Park It will be operated starting on the 20th and is equipped with a barrier-free playground, water play facilities, and even a deck resting area

The "Second Ainarae Playground" opens in Yeomun Park on the 20th.

According to Yeosu-si, the "Second Ainarae Playground" has 16 barrier-free play facilities of 13 types, including a combined play area and slide, as well as water toys, toilets, showers, and a resting area, and it can accommodate more than 200 children at once.

Children under the age of six are not permitted to enter, and those under the age of six must be accompanied by an adult.

The water play facilities are only available between July and August.

"The "Second Ainarae Playground," created with the support for Dongdong Ainarae Playground, is equipped with water play facilities to create a space where children can play in nature during all four seasons," an official from Yeosu-si said, "Ainarae Playground is expected to help Yeosu become a happy city for raising children."