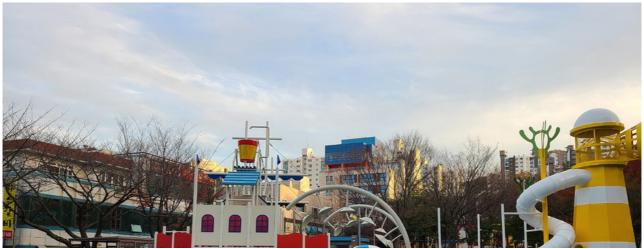

## The "Second Ainarae Playground" opens in Yeomun Park

2023.02.16 13:47 Views 149 Registrar Administrator

The "Second Ainarae Playground" opens in Yeomun Park It will be operated starting on the 20th and is equipped with a barrier-free playground, water play facilities, and even a deck resting area

The "Second Ainarae Playground" opens in Yeomun Park on the 20th.

According to Yeosu-si, the "Second Ainarae Playground" has 16 barrier-free play facilities of 13 types, including a combined play area and slide, as well as water toys, toilets, showers, and a resting area, and it can accommodate more than 200 children at once.

Children under the age of six are not permitted to enter, and those under the age of six must be accompanied by an adult.

The water play facilities are only available between July and August.

"The "Second Ainarae Playground," created with the support for Dongdong Ainarae Playground, is equipped with water play facilities to create a space where children can play in nature during all four seasons," an official from Yeosu-si said, "Ainarae Playground is expected to help Yeosu become a happy city for raising children."