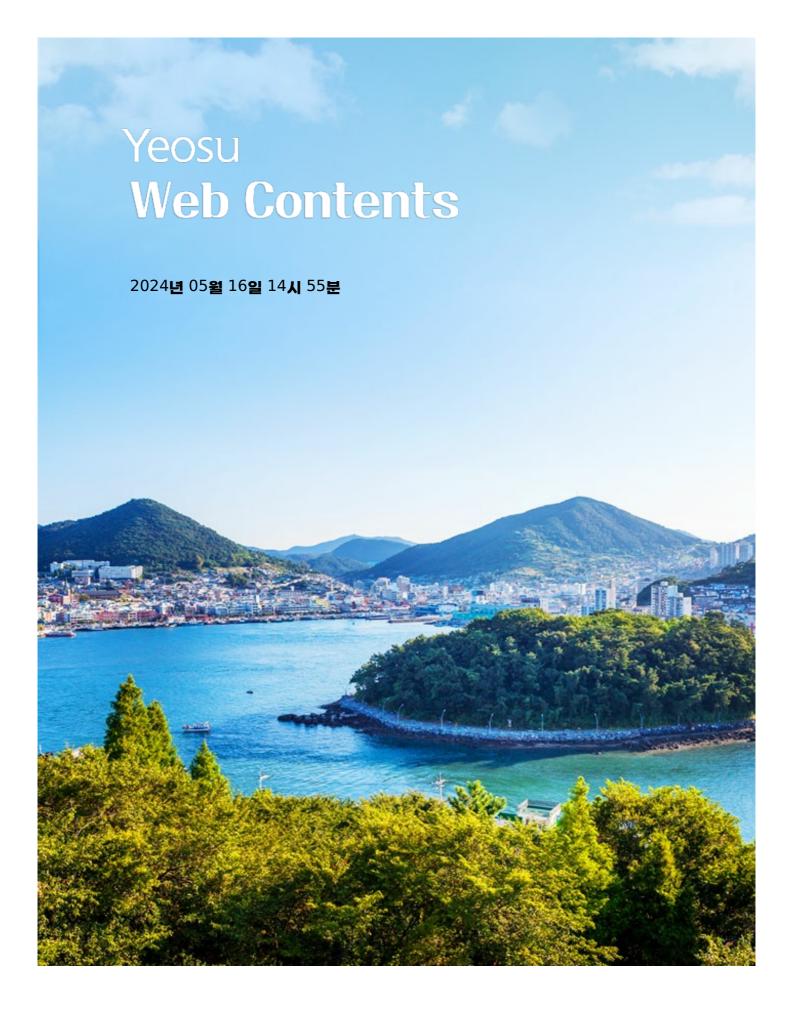

## **Industrial Complex Samdong Zone**

- Location: Yeosu-si, Jusam-dong 521-1 and vicinities
- · Area: 451,544m
- Business Type: Allotment

#### Business Types

| Lot Classification | Business Types                                                                                                                            |
|--------------------|-------------------------------------------------------------------------------------------------------------------------------------------|
| Public Support     | 1st Class Neighboring Living Facility, 2nd Class Neighboring Living Facility ( Excluding bars), Exhibition Center (Museum, Art Hall, etc) |
| Production Support | Exhibition Center (Museum, Art Hall), Sales Facilities (Construction material s, industrial parts), transportation business               |
| Complex Facility   | Dormitory, 1st Class Neighboring Living Facility, Education & Research Facility                                                           |

#### Arrangement Plan for Each Business (As of December, 2020)

(http://www.yeosu.go.kr)