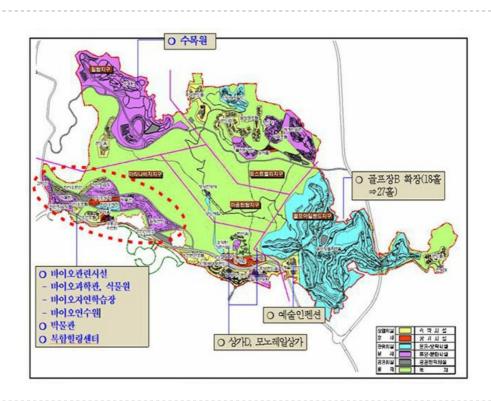

### **Hwayang Zone Comprehensive Tourism Complex**

- Location: Vicinities of 5 ri's, including Jangsu-ri, Hwayang-myeon, Yeosu-si
- Area: 9.17km²
- Business Type: End User Development
- Business Type: Bio related facilities (Science Hall, Botanical Garden), Museum, Complex Healing

#### Arrangement Plan for Each Business (As of December 2020)

COPYRIGHT © NAJU-SI. ALL RIGHTS RESERVED.