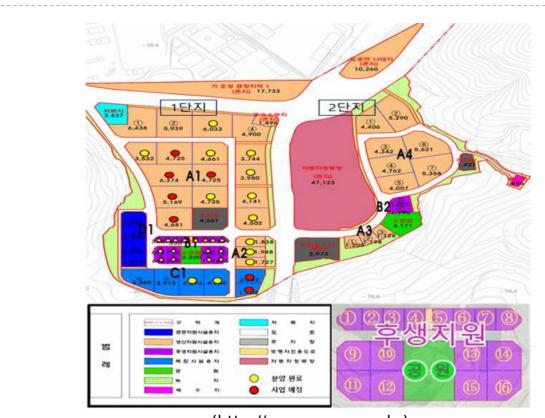

## **Industrial Complex Jungheung Zone**

- Location: 1765-11, Jungheung-dong, Yeosu-si and vicinities
- Area: 786 thousand m
- Business Type: Allotment

#### Business Types

| Land<br>Classification | Business Types                                                                                                                       |
|------------------------|--------------------------------------------------------------------------------------------------------------------------------------|
| Public Suppor<br>†     | Public Administration Facility, Management & Operation Facility, Post Office & Communication Facility                                |
| Production Su<br>pport | Manufacturing Business (Excluding businesses which generate pollution with dust su ch as dyeing, Remicon, Ascon chemical substances) |
| Complex Facil          | Medical facility, sales facility, rest area restaurants, general restaurants                                                         |

## Arrangement Plan for Each business (As of December 2020)

(http://www.yeosu.go.kr)