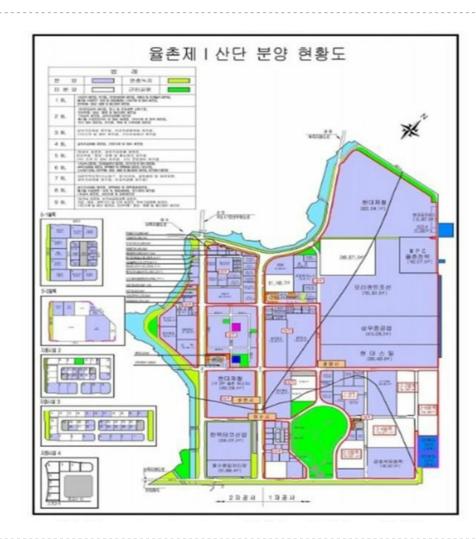

#### Yulchon Industrial Complex I

- Location: Yulchon-myeon, Yeosu-si: Haeryong-myeon, Suncheon-si: and Hae-myeon, Gwangyang-si
- · Area: 9.11km²
- Business Type: Allotment
- Business Types: Manufacturer of metal processed products, manufacturers of other machineries and electrical equipment, electrical business

#### Arrangement Plan for Each Business (As of December 2020)