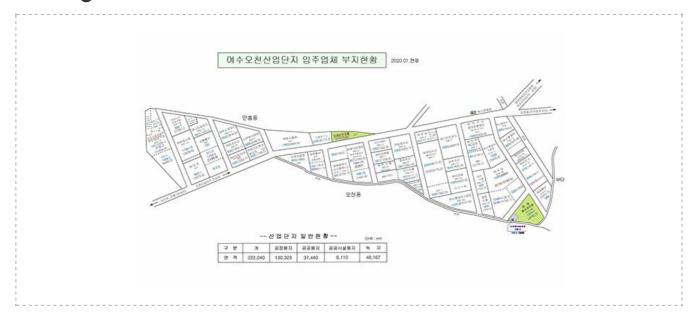

## Location

Ocheon-dong and Manheung-dong, Yeosu, South Jeolla Province

#### Status

|                   | Area by Use              |                   |                    |             |  |
|-------------------|--------------------------|-------------------|--------------------|-------------|--|
| Area              | Industrial<br>Facilities | Public Facilities | Support Facilities | Green Space |  |
| <b>222,040</b> m² | 130,323 m²               | 37,440m²          | 6,110m²            | 48,167m²    |  |