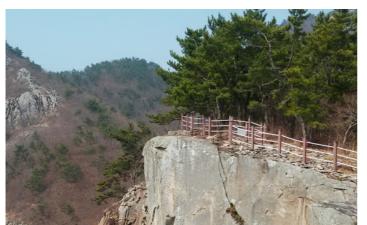

#### 1코스

#### **♀** 화산선착장 → 호령마을(4.5km) 2시간 소요

여석항 및 둘레길 종점부에서 시작하는 이 길은 오른쪽으로는 바다와 왼쪽으로는 해풍산 행로를 끼고 있어 시골길과 해안길 두 가지를 눈으로 즐기며 걸을 수 있는 코스이다.