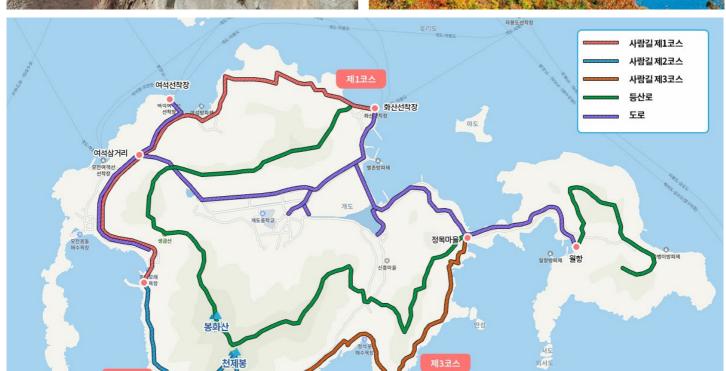

#### 1코스

#### **♀** 화산선착장 → 호령마을(4.5km) 2시간 소요

여석항 및 둘레길 종점부에서 시작하는 이 길은 오른쪽으로는 바다와 왼쪽으로는 해풍산 행로를 끼고 있어 시골길과 해안길 두 가지를 눈으로 즐기며 걸을 수 있는 코스이다.

#### 2코스

#### **♀** 호령마을 → 배성금(3.4km) 3시간 소요

호령마을에서 시작되는 이 코스는 예부터 소몰이를 하던 코스이다. 소들의 목에 걸린 당그덩 당그덩 하는 워낭소리에 누구나 한번쯤 옛 시절의 정취를 느끼며 사색을 즐길 수 있는 길이다. 가 파르고 힘은 들지만 그만큼 뛰어난 경치로 탐방객들의 땀을 보상해 줄 수 있는 코스이다.

**개도 막걸리** 조선시대부터 만들어져 내려온 백년 역사의 개도 막걸리는 부드럽고 깔끔한 맛이 특징이다. 주 민들은 개도 막걸리의 좋은 맛은 천제산 자락의 맑은 암반수, 즉 물이 좋기 때문이라고 한다

#### 3코스

**Q** 배성금 → 정목(4km) 1시간 40분 소요

#### 등산로

0.6km

1시간 5분 3.2km

0.4km

3.6km