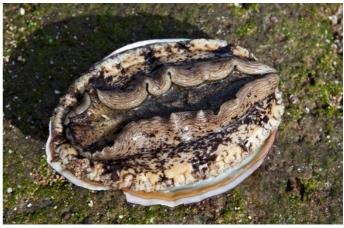

개(蓋)'자를 써서 개도로 부르게 되었다고 한다. 또는 봉화산과 천제봉이 개의 두 귀처럼 보여 개섬이라 하였다고도 전해진다. 기온이 온화하며, 동백나무가 무성하여 남국적인 풍경을 이룬다.

개도 사람들이 생계를 위해 땔감을 구하러 오가던 길이며, 소를 몰고 다니던 길을 섬사람들의 삶과 함께 했던 길이라 하여 개도 사람길이라 이름짓게 되었다. 멀리 보이는 봉화산과 천재봉이 ·개의 귀를 닮았다·하여 난중일기에 '개이섬'이라 불렸다가 1914년에 한문이름을 달면서 주변 섬을 아우른다 하여 덮을개(蓋)자 '개도' 가 되었다.







여수관광문화(http://tour.yeosu.go.kr)



#### 1코스



#### **♀** 화산선착장 → 호령마을(4.5km) 2시간 소요

여석항 및 둘레길 종점부에서 시작하는 이 길은 오른쪽으로는 바다와 왼쪽으로는 해풍산 행로를 끼고 있어 시골길과 해안길 두 가지를 눈으로 즐기며 걸을 수 있는 코스이다.

#### 2코스



#### **♀** 호령마을 → 배성금(3.4km) 3시간 소요

호령마을에서 시작되는 이 코스는 예부터 소몰이를 하던 코스이다. 소들의 목에 걸린 당그덩 당그덩 하는 워낭소리에 누구나 한번쯤 옛 시절의 정취를 느끼며 사색을 즐길 수 있는 길이다. 가 파르고 힘은 들지만 그만큼 뛰어난 경치로 탐방객들의 땀을 보상해 줄 수 있는 코스이다.



**개도 막걸리** 조선시대부터 만들어져 내려온 백년 역사의 개도 막걸리는 부드럽고 깔끔한 맛이 특징이다. 주 민들은 개도 막걸리의 좋은 맛은 천제산 자락의 맑은 암반수, 즉 물이 좋기 때문이라고 한다



**개도 참전복** 깨끗한 개도 앞바다에서 자란 미역, 다시마 등을 먹고 자란 개도 참전복은 육질이 단단하고 쫄깃하다.

#### 3코스



**Q** 배성금 → 정목(4km) 1시간 40분 소요

#### 등산로



0.6km

1시간 5분 3.2km

0.4km

3.6km

#### 개도 내 마을버스 연락처

**©** 010-9946-8920

#### 마을버스 시간표

#### 주요관광지



#### 시내버스 안내

#### 여수연안여객선터미널을 가기위해 중앙시장 하차(개도)

시내버스

 $2, 6, 7, 18, 21, 22, 23, 24, 24-1, 25, 25-1, 26, 26-1, 27, 28, 29, 31, 32, 33, 34, 35, 36, 37, 38, 52, 61, 68, 73, 76, 80, 88, 89, 90, 91, 92, 93, 95, 100, 102, 103, 105, 106, 109, 111, 112, 115, 116, 555, 666, 999 <math>\mbox{H}$ 

개도 여객선 정보 바로가기

COPYRIGHT (C) BY YEOSUCITY. ALL RIGHT RESERVED.