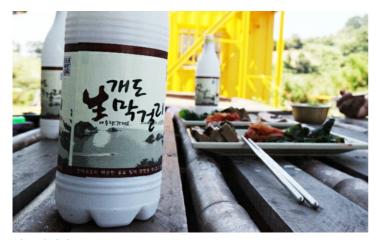

#### **♀** 호령마을 → 배성금(3.4km) 3시간 소요

호령마을에서 시작되는 이 코스는 예부터 소몰이를 하던 코스이다. 소들의 목에 걸린 당그덩 당그덩 하는 워낭소리에 누구나 한번쯤 옛 시절의 정취를 느끼며 사색을 즐길 수 있는 길이다. 가 파르고 힘은 들지만 그만큼 뛰어난 경치로 탐방객들의 땀을 보상해 줄 수 있는 코스이다.

**개도 막걸리** 조선시대부터 만들어져 내려온 백년 역사의 개도 막걸리는 부드럽고 깔끔한 맛이 특징이다. 주 민들은 개도 막걸리의 좋은 맛은 천제산 자락의 맑은 암반수, 즉 물이 좋기 때문이라고 한다