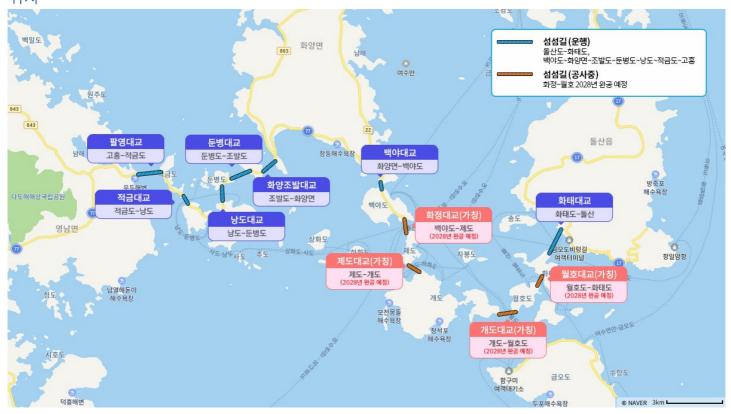

# 여수 섬섬길 여수와 고흥을 잇다.

여수 섬섬길은 여수 돌산에서부터 고흥 영남까지 이어지는 11개의 해상교량(일레븐 브릿지)를 칭한다.

남도관광 중심지, 여수의 도서지역 순환 도로망을 구성하는 11개 해상교량 중 여수시 화양면과 고흥군 영남면을 연결하는 5개의 교량과 돌산에서 백야 구간을 잇는 6개의 교량 중 백야, 화태 2개의 대교가 완공되어 있다. 아름다운 여수의 섬과 주요관광지를 연결한다.

2027년 완공예정인 화태~백야 구간 연결로 여수시 돌산읍부터 고흥군 영남면까지 11개의 다리(일레븐 브릿지)가 모두 연결되면 흡사 교량박물관을 연상케 하는 다양한 교량과 보석 같은 섬이 어우러진 세계적인 해양관광벨트가 구축될 것이다.

현재 여수-고흥 간 5개의 대교에는 야간경관조명이 설치되어 낭만의 여수 밤바다를 즐길 수 있다.

### 위치

COPYRIGHT (C) BY YEOSUCITY. ALL RIGHT RESERVED.