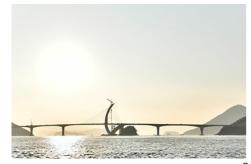

#### 둔병대교

여수관광문화(http://tour.yeosu.go.kr)

화정면 조발도와 둔병도를 잇는 연도교이다. 여자만의 섬과 떠오르는 조발의 태양 형상을 담은 지역의 상징적 교량이며 독창적이고 조화로운 "V각 원형 일주탑 비대칭 사장교"로써 교량박물 관에 차벌화된 교량으로 아름다운 곡선미와 수려한 외관, 조형미가 최고인 세상에 없던 다리로 만들어졌다. 다리 길이는 990m, 폭 12.05m이다. 경관 컨셉은 세상에 유례없던 입체적 실루엣 의 원형주탑,"GATE of One"이다.