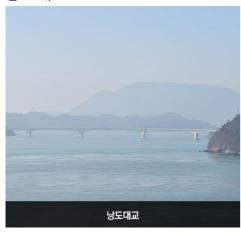

#### 낭도대교

둔병도와 낭도를 연결하는 연도교이다. 국내 최장경간(170m) "PSC(prestressed Concrete) 박스거더교" 이다. 다리의 연장은 640m, 폭 12.5m, 왕복 2차로이며 점증적 경간 구성 (150m+170m+150m)으로 주항로 시인성 확보 및 리듬감 있는 경관을 연출하여 운전자 시점의 수러한 다도해 경관을 조망할 수 있도록 개방감을 확보하였다.