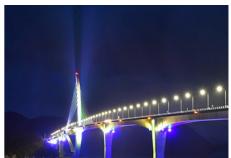

2027년 완공예정인 화태~백야 구간 연결로 여수시 돌산읍부터 고흥군 영남면까지 11개의 다리(일레븐 브릿지)가 모두 연결되면 흡사 교량박물관을 연상케 하는 다양한 교량과 보석 같은 섬이 어우러진 세계적인 해양관광벨트가 구축될 것이다.

현재 여수-고흥 간 5개의 대교에는 야간경관조명이 설치되어 낭만의 여수 밤바다를 즐길 수 있다.