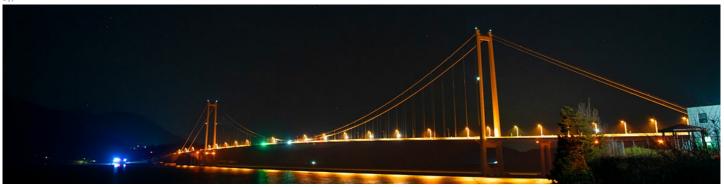

2027년 완공예정인 화태~백야 구간 연결로 여수시 돌산읍부터 고흥군 영남면까지 11개의 다리(일레븐 브릿지)가 모두 연결되면 흡사 교량박물관을 연상케 하는 다양한 교량과 보석 같은 섬이 어우러진 세계적인 해양관광벨트가 구축될 것이다.

현재 여수-고흥 간 5개의 대교에는 야간경관조명이 설치되어 낭만의 여수 밤바다를 즐길 수 있다.

#### 늴엉내뽀

여수·고흥 간 연륙·연도교 사업의 11번째 마지막 다리이며, 고흥에서 진입하는 첫 번째 다리로서 관문성과 상징성을 고려하여 아름다운"단경간 타정식 현수교"로 만들어졌다. 왕복 2차로로 12년의 공사 기간이 소요되었다. 교량의 길이는 1,340m, 폭(너비)은 13.0m이며 교각과 교각 사이의 거리를 나타내는 경간장의 길이는 850m로 설계 당시 한국 최장지간의 단경간 현수교이 다