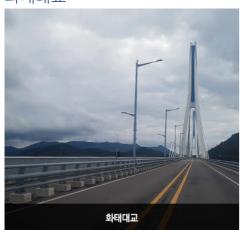

### 화태대교

화태대교는 여수와 고흥을 잇는 11개의 교량 중 마지막, 돌산과 이어지는 사장교이다. 총 길이는 1,345m이다. 2015년 12월 22일 개통했다. 주탑 높이가 130m에 달해 특수철강으로 이루어 진 주탑으로는 대한민국에서 최대 규모다. 주탑과 주탑 사이 주경간도 500m로 대한민국의 사장교에서 인천대교(800m), 부산항대교(540m)에 이어 세 번째로 길다. 2028년 백야~화태 구 간이 완공되면 여수 도서지역을 동서로 연결하는 해상 드라이브 코스를 즐길 수 있다.