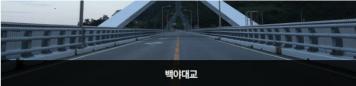

## 백야대교

여수관광문화(http://tour.yeosu.go.kr)

여수과 고흥을 잇는 11개의 교량 중 첫 번째 건설된 다리이다. 하얀 철근 구조로 된 백야대교는 마치 커다란 공룡의 등갈비를 연상시키며 지나가는 관광객들의 이목을 끈다. 길이는 325m, 폭은 12m이다. 주탑 없이 아치로 상부를 지탱하는 주전자 손잡이 모양의 날센 아치형 다리로 최신 공법과 첨단 기술이 집약되었다. 백야생태탐방로에서는 여수-고흥간 해상교량이 손에 잡힐 듯 보인다. 백야대교 자체보다 가는 길이 아름답고 쾌적하여 좋은 드라이브 코스이기도 하다. 백야대교 아래쪽에는 다양한 조형물들이 있어 지나는 이들에게 작은 재미를 선사한다. 연결된 백야 도는 섬 관광의 중심지로 교량으로 연결되지 않는 상·하화도, 사도로 가는 여객선이 출발한다.