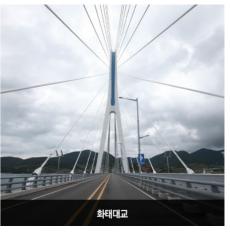

### 화태대교

화태대교는 여수와 고흥을 잇는 11개의 교량 중 마지막, 돌산과 이어지는 사장교이다. 총 길이는 1,345m이다. 2015년 12월 22일 개통했다. 주탑 높이가 130m에 달해 특수철강으로 이루어 진 주탑으로는 대한민국에서 최대 규모다. 주탑과 주탑 사이 주경간도 500m로 대한민국의 사장교에서 인천대교(800m), 부산항대교(540m)에 이어 세 번째로 길다. 2028년 백야~화태 구 간이 완공되면 여수 도서지역을 동서로 연결하는 해상 드라이브 코스를 즐길 수 있다.