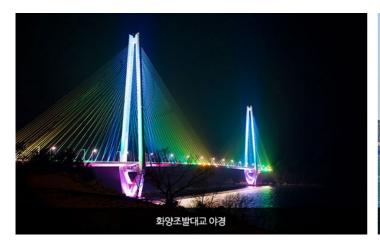

#### 화양조발대교

화양면 장수리에서 화정면 조발도를 잇는 다리로, 고흥으로 가는 첫번째 대교이다. 다이아몬드형 2주탑으로 "3경간 연속 콘크리트 사장교'이며 국내 기술력으로 세계 최상급 사장교로 만들어 졌다. 주탑의 높이는 170m이며 다리 길이는 854m이다. 경관 콘셉은 가연지교(佳緣之橋)로 섬으로 향하는 미래의 길을 열어 아름다운 인연을 이어가는 다리이다.