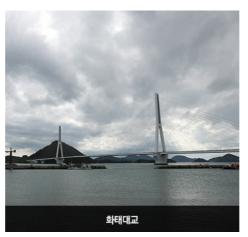

### 화태대교

화태대교는 여수와 고흥을 잇는 11개의 교량 중 마지막, 돌산과 이어지는 사장교이다. 총 길이는 1,345m이다. 2015년 12월 22일 개통했다. 주탑 높이가 130m에 달해 특수철강으로 이루어 진 주탑으로는 대한민국에서 최대 규모다. 주탑과 주탑 사이 주경간도 500m로 대한민국의 사장교에서 인천대교(800m), 부산항대교(540m)에 이어 세 번째로 길다. 2028년 백야~화태 구 간이 완공되면 여수 도서지역을 동서로 연결하는 해상 드라이브 코스를 즐길 수 있다.