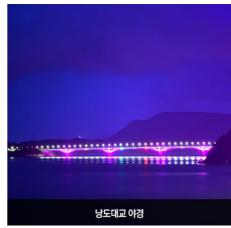

#### 낭도대교

둔병도와 낭도를 연결하는 연도교이다. 국내 최장경간(170m) "PSC(prestressed Concrete) 박스거더교" 이다. 다리의 연장은 640m, 폭 12.5m, 왕복 2차로이며 점증적 경간 구성 (150m+170m+150m)으로 주항로 시인성 확보 및 리듬감 있는 경관을 연출하여 운전자 시점의 수러한 다도해 경관을 조망할 수 있도록 개방감을 확보하였다.