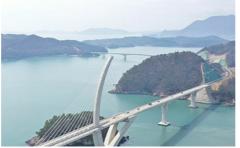

### 화태대교

화태대교는 여수와 고흥을 잇는 11개의 교량 중 마지막, 돌산과 이어지는 사장교이다. 총 길이는 1,345m이다. 2015년 12월 22일 개통했다. 주탑 높이가 130m에 달해 특수철강으로 이루어 진 주탑으로는 대한민국에서 최대 규모다. 주탑과 주탑 사이 주경간도 500m로 대한민국의 사장교에서 인천대교(800m), 부산항대교(540m)에 이어 세 번째로 길다. 2028년 백야~화태 구 간이 완공되면 여수 도서지역을 동서로 연결하는 해상 드라이브 코스를 즐길 수 있다.