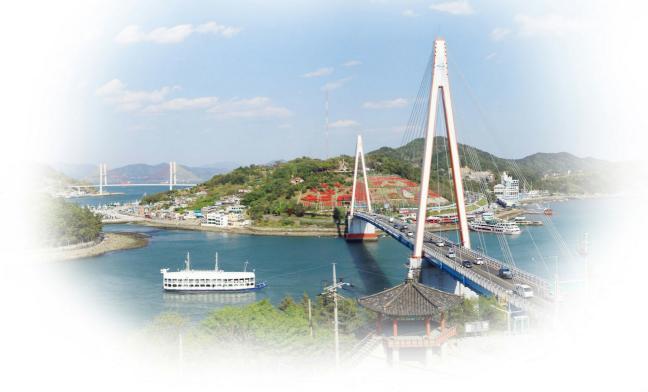

# 여수 섬섬길 여수와 고흥을 잇다.

여수 섬섬길은 여수 돌산에서부터 고흥 영남까지 이어지는 11개의 해상교량(일레븐 브릿지)를 칭한다.

남도관광 중심지, 여수의 도서지역 순환 도로망을 구성하는 11개 해상교량 중 여수시 화양면과 고흥군 영남면을 연결하는 5개의 교량과 돌산에서 백야 구간을 잇는 6개의 교량 중 백야, 화태 2개의 대교가 완공되어 있다. 아름다운 여수의 섬과 주요관광지를 연결한다.

2027년 완공예정인 화태~백야 구간 연결로 여수시 돌산읍부터 고흥군 영남면까지 11개의 다리(일레븐 브릿지)가 모두 연결되면 흡사 교량박물관을 연상케 하는 다양한 교량과 보석 같은 섬이 어우러진 세계적인 해양관광벨트가 구축될 것이다.

현재 여수-고흥 간 5개의 대교에는 야간경관조명이 설치되어 낭만의 여수 밤바다를 즐길 수 있다.