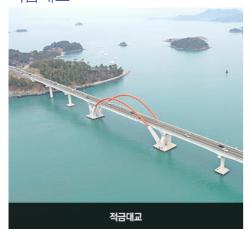

#### 적금대교

화정면 낭도와 적금도를 잇는 아치형 연도이다. 다리 연장은 470m, 폭 12.5m, 최대 경간장 120m, 왕복 2차로이며, 주변 경관과 다도해 섬들과의 조화성을 고려하여 아름다운 "중로 아치교"로 만들어졌다. 아치교란 아치형 구조물에 다리의 상판을 지지하는 다리이며, 다리 상판의 위치에 따라 상로, 중로, 하로아치교로 구분하는데 중로아치교는 교면(상판) 이 교량 상·하의 중간에 있는 교량을 말한다. 아치교는 미관이 수려하여 예로부터 많은 사랑을 받았던 교량형식으로 고대 로마 시대부터 돌로 건설되어온 오래된 양식이다.