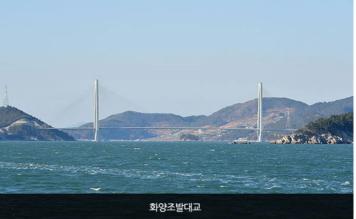

#### 화양조발대교

화양면 장수리에서 화정면 조발도를 잇는 다리로, 고흥으로 가는 첫번째 대교이다. 다이아몬드형 2주탑으로 "3경간 연속 콘크리트 사장교'이며 국내 기술력으로 세계 최상급 사장교로 만들어 졌다. 주탑의 높이는 170m이며 다리 길이는 854m이다. 경관 콘셉은 가연지교(佳緣之橋)로 섬으로 향하는 미래의 길을 열어 아름다운 인연을 이어가는 다리이다.