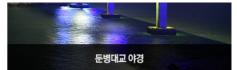

#### 둔병대교

여수관광문화(http://tour.yeosu.go.kr)

화정면 조발도와 둔병도를 잇는 연도교이다. 여자만의 섬과 떠오르는 조발의 태양 형상을 담은 지역의 상징적 교량이며 독창적이고 조화로운 "V각 원형 일주탑 비대칭 사장교"로써 교량박물 관에 차벌화된 교량으로 아름다운 곡선미와 수려한 외관, 조형미가 최고인 세상에 없던 다리로 만들어졌다. 다리 길이는 990m, 폭 12.05m이다. 경관 컨셉은 세상에 유례없던 입체적 실루엣 의 원형주탑,"GATE of One"이다.