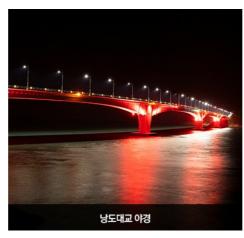

#### 낭도대교

둔병도와 낭도를 연결하는 연도교이다. 국내 최장경간(170m) "PSC(prestressed Concrete) 박스거더교" 이다. 다리의 연장은 640m, 폭 12.5m, 왕복 2차로이며 점증적 경간 구성 (150m+170m+150m)으로 주항로 시인성 확보 및 리듬감 있는 경관을 연출하여 운전자 시점의 수러한 다도해 경관을 조망할 수 있도록 개방감을 확보하였다.