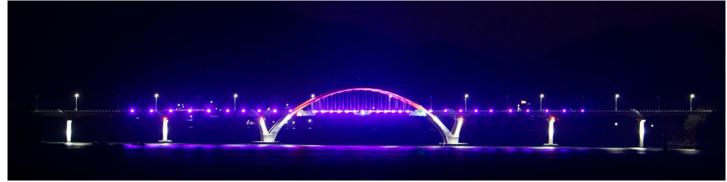

2027년 완공예정인 화태~백야 구간 연결로 여수시 돌산읍부터 고흥군 영남면까지 11개의 다리(일레븐 브릿지)가 모두 연결되면 흡사 교량박물관을 연상케 하는 다양한 교량과 보석 같은 섬이 어우러진 세계적인 해양관광벨트가 구축될 것이다.

현재 여수-고흥 간 5개의 대교에는 야간경관조명이 설치되어 낭만의 여수 밤바다를 즐길 수 있다.

#### 적금대교

화정면 낭도와 적금도를 잇는 아치형 연도이다. 다리 연장은 470m, 폭 12.5m, 최대 경간장 120m, 왕복 2차로이며, 주변 경관과 다도해 섬들과의 조화성을 고려하여 아름다운 "중로 아치교"로 만들어졌다. 아치교란 아치형 구조물에 다리의 상판을 지지하는 다리이며, 다리 상판의 위치에 따라 상로, 중로, 하로아치교로 구분하는데 중로아치교는 교면(상판) 이 교량 상·하의 중간에 있는 교량을 말한다. 아치교는 미관이 수려하여 예로부터 많은 사랑을 받았던 교량형식으로 고대 로마 시대부터 돌로 건설되어온 오래된 양식이다.