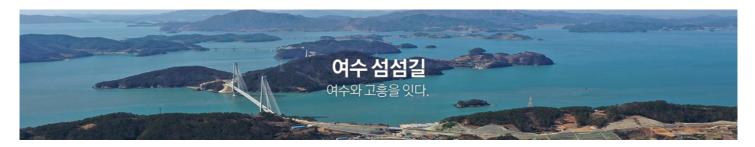

# 여수 섬섬길 여수와 고흥을 잇다.

여수 섬섬길은 여수 돌산에서부터 고흥 영남까지 이어지는 11개의 해상교량(일레븐 브릿지)를 칭한다.

남도관광 중심지, 여수의 도서지역 순환 도로망을 구성하는 11개 해상교량 중 여수시 화양면과 고흥군 영남면을 연결하는 5개의 교량과 돌산에서 백야 구간을 잇는 6개의 교량 중 백야, 화태 2개의 대교가 완공되어 있다. 아름다운 여수의 섬과 주요관광지를 연결한다.