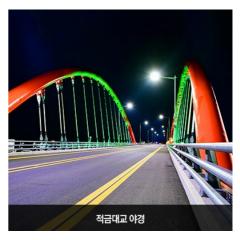

2027년 완공예정인 화태~백야 구간 연결로 여수시 돌산읍부터 고흥군 영남면까지 11개의 다리(일레븐 브릿지)가 모두 연결되면 흡사 교량박물관을 연상케 하는 다양한 교량과 보석 같은 섬이 어우러진 세계적인 해양관광벨트가 구축될 것이다.

현재 여수-고흥 간 5개의 대교에는 야간경관조명이 설치되어 낭만의 여수 밤바다를 즐길 수 있다.

#### 적금대교

화정면 낭도와 적금도를 잇는 아치형 연도이다. 다리 연장은 470m, 폭 12.5m, 최대 경간장 120m, 왕복 2차로이며, 주변 경관과 다도해 섬들과의 조화성을 고려하여 아름다운 "중로 아치교"로 만들어졌다. 아치교란 아치형 구조물에 다리의 상판을 지지하는 다리이며, 다리 상판의 위치에 따라 상로, 중로, 하로아치교로 구분하는데 중로아치교는 교면(상판) 이 교량 상·하의 중간에 있는 교량을 말한다. 아치교는 미관이 수려하여 예로부터 많은 사랑을 받았던 교량형식으로 고대 로마 시대부터 돌로 건설되어온 오래된 양식이다.