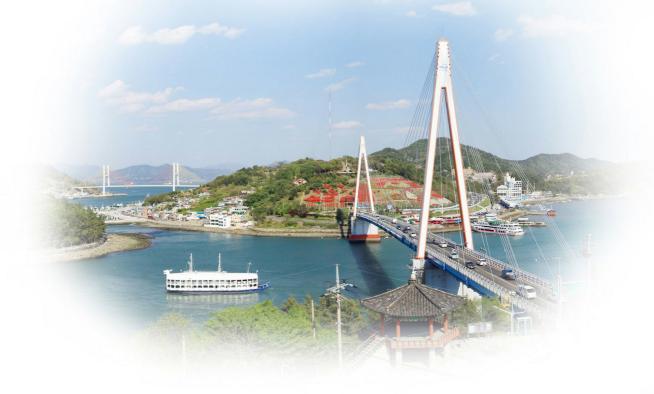

#### **Detailed Description**

Nangdo is an island which looks like a fox. It's famous for the waves of its bays and gulfs. The Nangdo Makgeolli (raw rice wine) is really popular among people of Yeosu and local areas around.