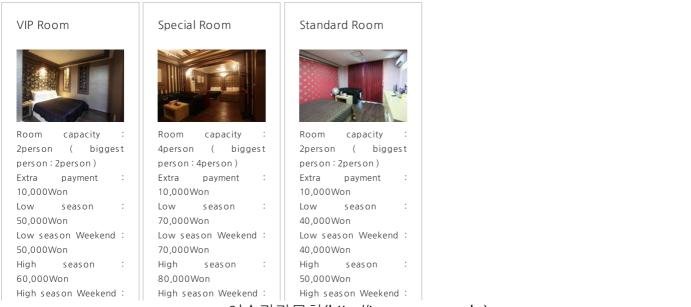

# **Room Information**

여수관광문화(http://tour.yeosu.go.kr)

| 60,000Wa | on         |    |
|----------|------------|----|
| Highest  | season     |    |
| 60,000Wa | on         |    |
| Highest  | seas       | on |
| Weekend  | :60,000Wor | ۱  |

80,000Won Highest season : 80,000Won Highest season Weekend: 80,000Won

50,000Won Highest season : 50,000Won Highest season Weekend : 50,000Won